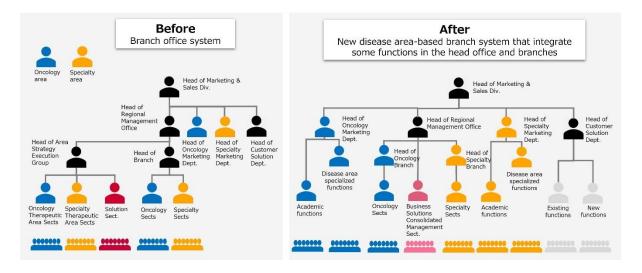

#### 1. Introduction of disease area-based branches in Marketing & Sales Div.

To strengthen and unify the head office functions of formulating disease area strategies with the Regional Management Offices functions of addressing challenges close to medical sites, we will reorganize the "branches" and "sections" of regional offices and transfer certain functions to the head office. This will establish a new sales structure to realize truly patient-centric healthcare.

Specifically, by dividing each branch into oncology and specialty areas, we will expand the facilities and areas covered by each branch, enabling them to plan and execute strategies with a broader perspective. By enhancing the organization's expertise, we aim to build stronger relationships of trust with healthcare professionals through in-depth discussions.

- Introduce disease area-based branches for oncology and specialty within Regional Management Offices.
- Consolidate branches and sections in accordance with personnel allocation aligned with disease area strategies.
- Dissolve Area Strategy Execution Group, and its subordinate Oncology/Specialty Therapeutic Area Sects. and Solution Sect. within Regional Management Offices. Consequently, the functions of the specialized MRs in therapeutic area sections will be integrated into Oncology/Specialty Marketing Depts. The Medical Network Liaison/Team Healthcare Promotion functions of Solution Sect. will be integrated into Customer Solution Dept.
- Newly establish Business Solutions Consolidated Management Sect. within Regional Management Offices, strengthening data analysis and digital transformation functions to execute strategies.