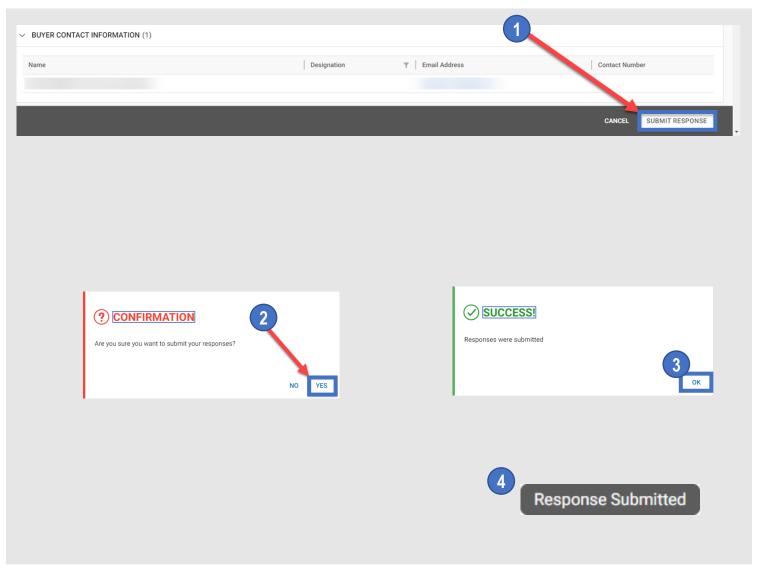

## myBuy Submission of Responses

■ Check the details of the RFx, respond to the questionnaires and price sheets, and submit them.

- 1 Click SUBMIT RESPONSE.
- 2 Click YES.
- 3 Click OK.
- When the response is submitted, the event status changes to Response Submitted.