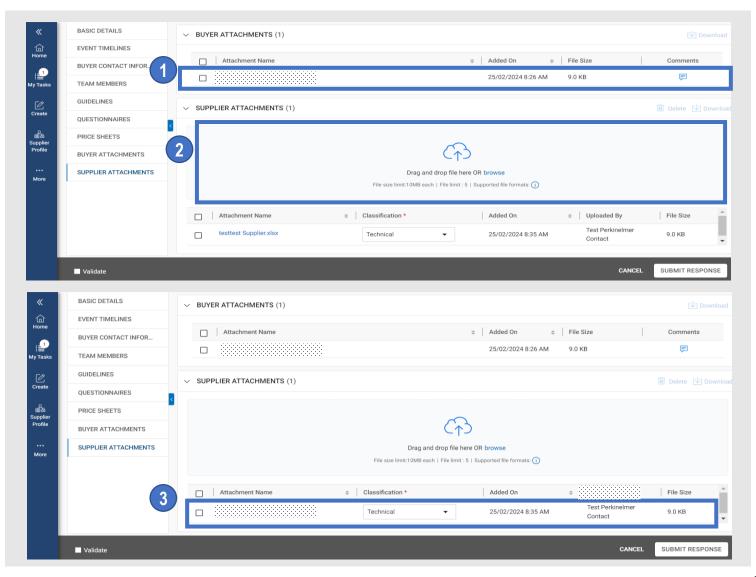

## myBuy Viewing and Attaching Materials

- This screen displays attachments and support materials attached by the CHUGAI Sourcing Manager.
  - \*The Buyer tab displays the attachments added by the CHUGAI Sourcing Manager.
- You can add your attachments and materials (quotations, proposals).
  - \*The Supplier tab displays the added attachments.
- To view materials attached by the CHUGAI Sourcing Manager, click the attachment name.
- Drag and drop a file to the attachment field.
- This field displays materials added by the supplier.