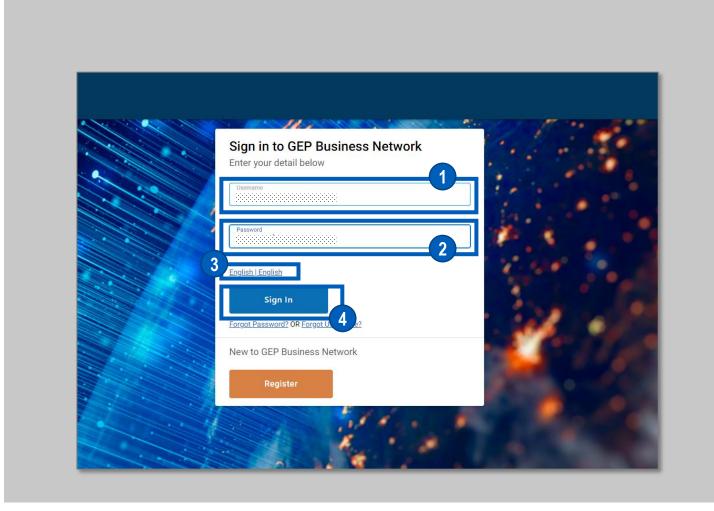

## myBuy Login to GEP Business Network

Access <a href="https://businessnetwork.gep.com">https://businessnetwork.gep.com</a> to log in to the GEP Business Network.
 \*It is recommended to bookmark the URL.

- 1 Fill in the Username.
- 2 Fill in the Password.
- 3 Select a language.
- 4 Click Sign In.