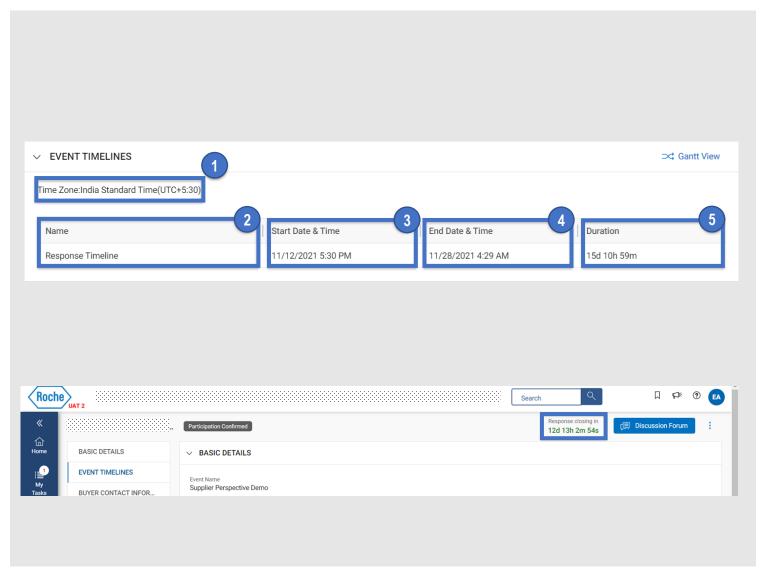

## myBuy Viewing RFx Information: Event Timeline

- EVENT TIMELINES shows the Response
  Timeline (deadline for response to RFx) set by
  the CHUGAI Sourcing Manager.
  \*The closing date and time of the PEx event is
  - \*The closing date and time of the RFx event is also shown in the upper right of the RFx page.
- Please be sure to meet the response timeline. If not met, no responses can be submitted.

- Time Zone:
  Time zone set on myBuy
- Name:
  Timeline name
- 3 Start Date & Time
  Start date and time of the timeline
- 4 End Date & Time
  End date and time of the timeline
- Duration:
  Remaining days and time before the deadline