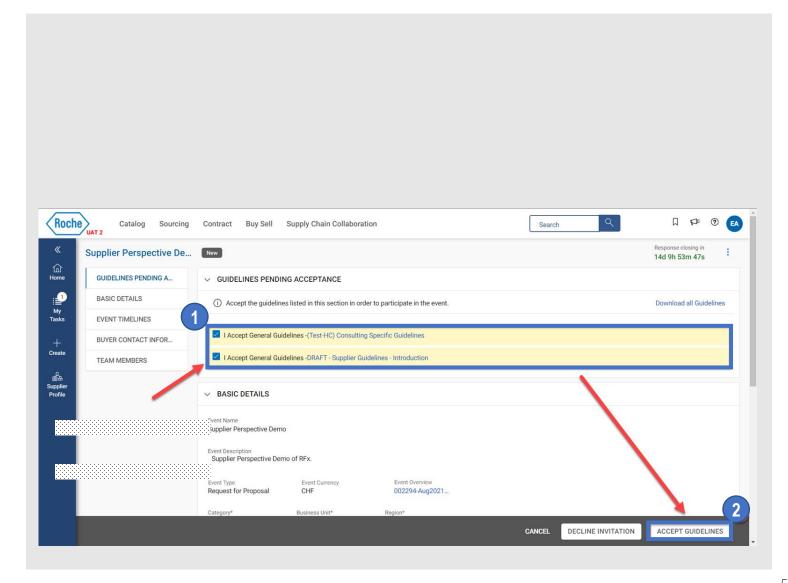

## myBuy Acceptance of Guidelines

After viewing the guidelines, accept them.

- 1 Click the checkboxes of all guidelines to accept them.
- 2 After viewing them, click ACCEPT GUIDELINES.