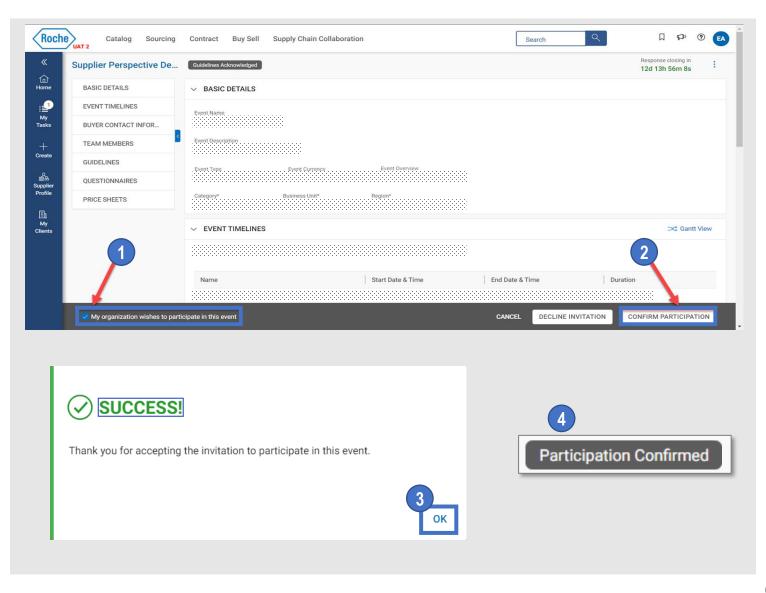

## myBuy Expression of Willingness to Participate

■ To participate in RFx events, you need to express your willingness to participate.

- 1 Click the checkbox of "My organization wishes to participate in this event" in the lower left.
- Click CONFIRM PARTICIPATION.

  \*After taking the steps above, the expression of willingness to participate in the RFx event will be sent to the CHUGAI Sourcing Manager.
- A pop-up window opens. Click OK.

  \*This message notifies you of successful registration for participation.
- The status of RFx changes to Participation Confirmed.