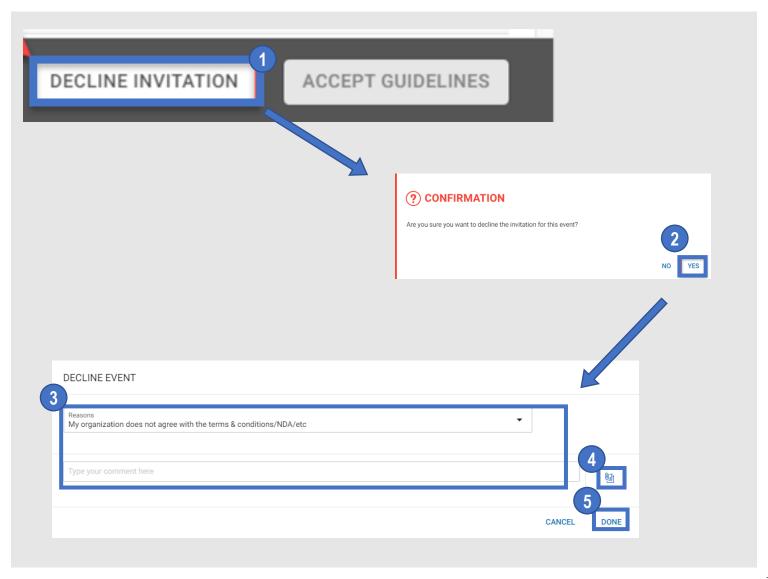

## myBuy When Not Participating in RFx Event

If you do not wish to participate in the RFx event, you can decline the invitation.

#### **Important notes**

- Once you decline the invitation, you cannot participate in the event unless the CHUGAI Sourcing Manager invites you again.
- Click DECLINE INVITATION.
- 2 On the confirmation pop-up window, click YES.
- 3 Select an applicable reason from the drop-down list.

  \*The text input of the reason is possible in the comment field.
- To upload another attachment, click the 🐚 icon.
- 5 Click DONE.
- 6 When a pop-up window opens, click OK.