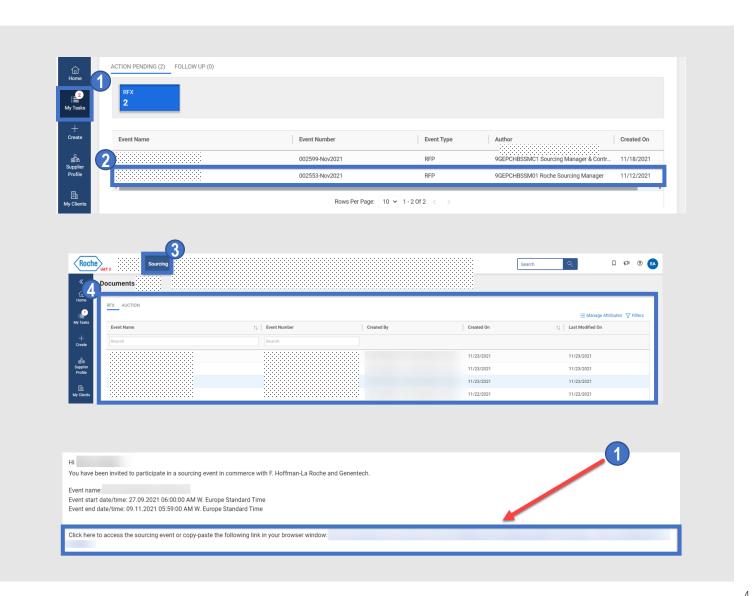

#### [Access from My Tasks]

- 1 Click My Tasks.
- Click a document name.

### [Access from the Sourcing tab]

- 3 Click the Sourcing tab.
- Click an event name.

#### [Access from the Link in the Received Email]

5 Click the link included in an invitation email about the RFx event.