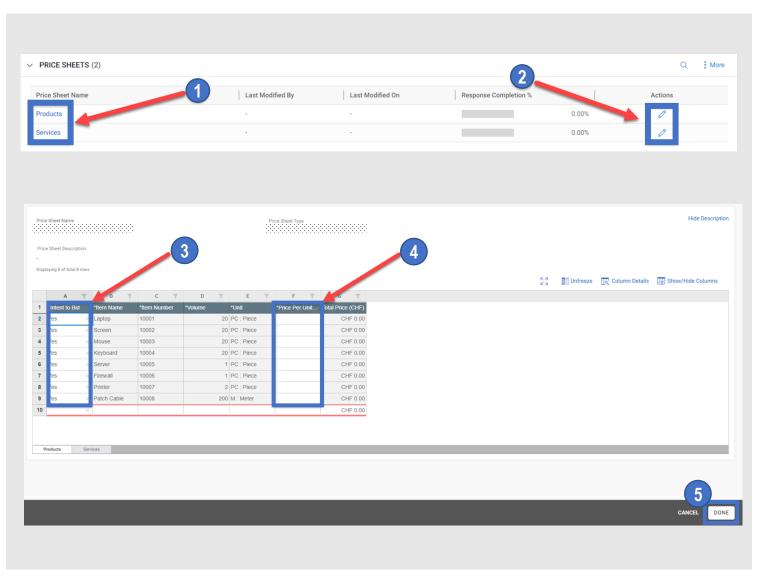

Enter your intension to submit quotation and the quotation amount into the price sheets and submit the quotation response.

#### [Access to Price Sheets]

- 1 Click a price sheet.
- Or click the icon on the right.

#### [Quotation Response]

- 3 For Intend to Bid of each item, select Yes or No.
- 4 Enter a unit price of the item for which you have selected YES.

#### [Submission of Quotation Response]

Once all items are filled out, click Done.