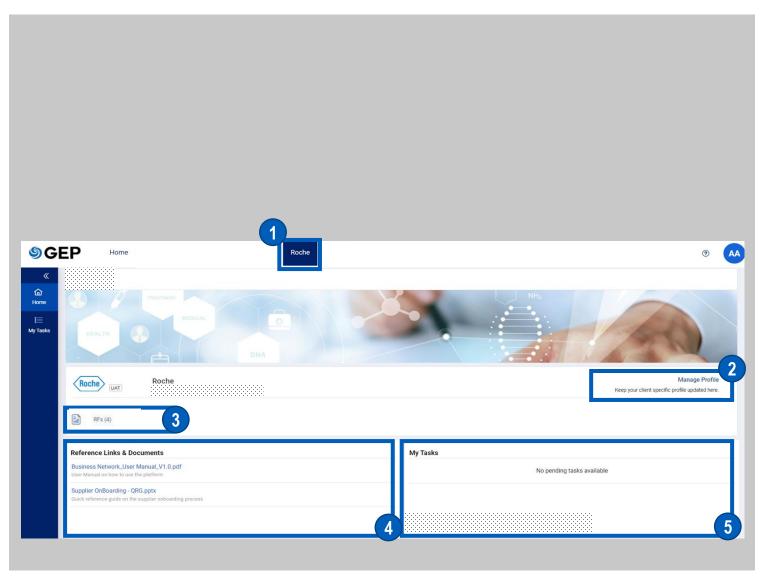

## my Buy Access to myBuy GEP SMART

Select Roche on the GEP Business Network to access myBuy GEP SMART.

- 1 Access the client page Roche (Chugai Pharmaceutical).
- Check and edit the supplier's profile.
- 3 Access RFx related or other documents.
- 4 View the reference links and documents.
- 5 Check My Task for documents for which any action is required.

## myBuy Access to RFx

■ There are basically three ways to access RFx events as a supplier: