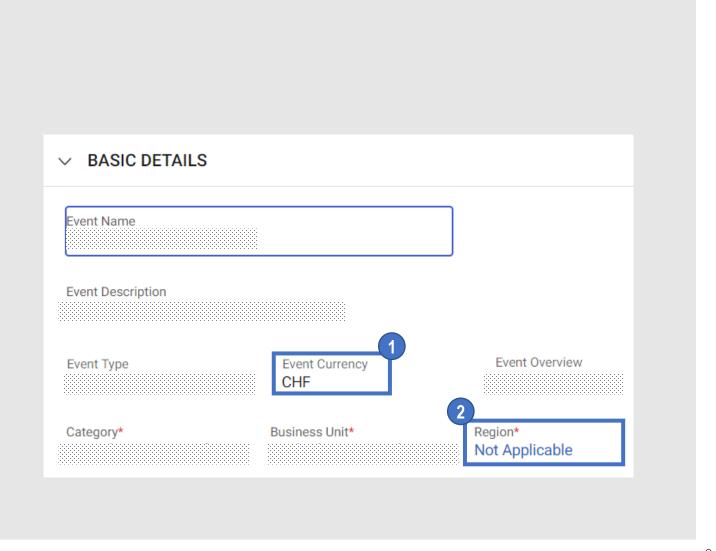

## my Buy Viewing RFx Information: Basic Details

- BASIC DETAILS shows the following items.
  - Event Name
  - Event Description
  - Event Type (e.g., request for proposal)
  - Event Currency
  - Event Overview
  - Category
  - **Business Unit**
  - Region
- You cannot change the event currency, which is set by the CHUGAI Sourcing Manager.
- 2 For the Region, "Not Applicable" is shown by the system setting.