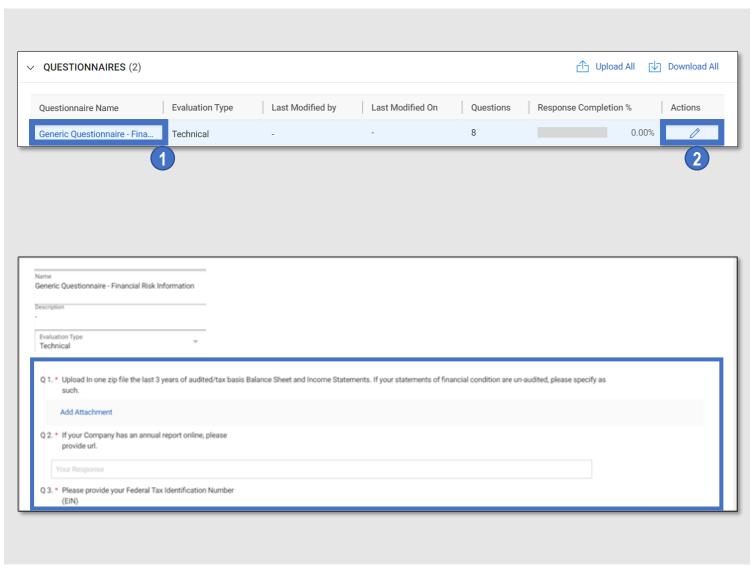

## my Buy Questionnaires: How to Respond

- In Questionnaires, you should respond to the questions in a variety of formats.
- You must respond to the questions with \*.

#### [Access to Questionnaires]

- 1 Click the questionnaire name.
- Or click the symbol on the right.

#### [Response type]

- Responding with Attachment
- Responding in Text
- Responding in Text + Attachment
- Responding from Drop-down List
- Responding Using Checkboxes
- Responding by Selecting Date and Time