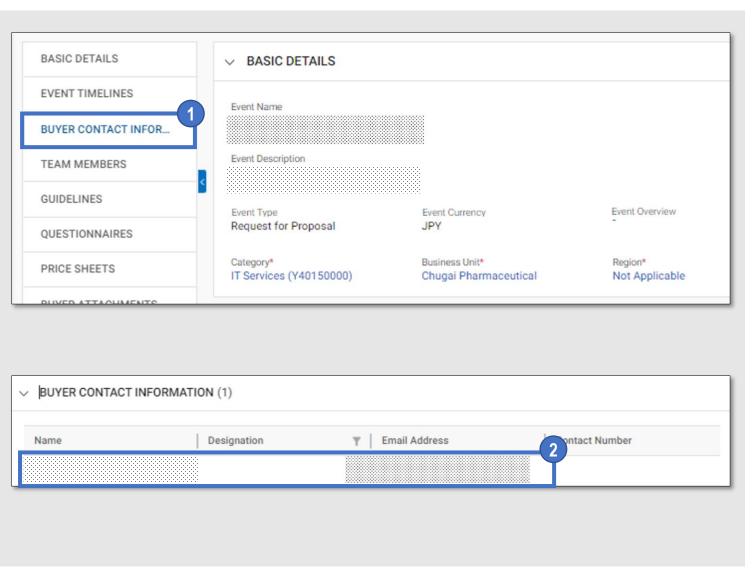

# Reference: How to find the contact information of the person in charge of sourcing

You can find the CHUGAI sourcing manager on RFx.

- **Click BUYER CONTACT INFORMATION.**
- The screen shows the contact information of the person in charge of sourcing.